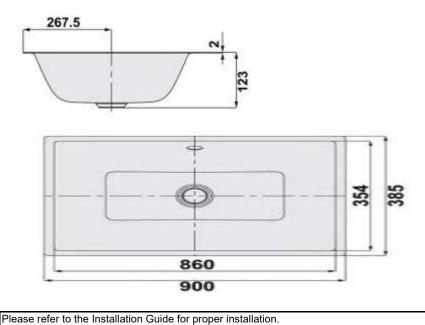

## SPECIFICATION SHEET

| KALDEWEI                                                           | Product Photo:                                                                                                    |
|--------------------------------------------------------------------|-------------------------------------------------------------------------------------------------------------------|
| ermany                                                             |                                                                                                                   |
| ıro 3161                                                           |                                                                                                                   |
| RO 3161 undercounter washbasin<br>th overflow<br>easy clean finish |                                                                                                                   |
| 011 0600 3001                                                      |                                                                                                                   |
| oine white                                                         |                                                                                                                   |
| 0 x 385 x 123mm                                                    |                                                                                                                   |
| p-up waste                                                         |                                                                                                                   |
|                                                                    | rmany ro 3161 RO 3161 undercounter washbasin h overflow easy clean finish  11 0600 3001 ine white 0 x 385 x 123mm |